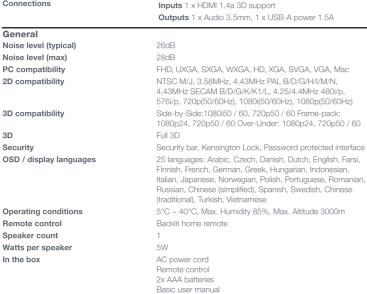

## **Specifications**

Input lag

Power Power supply

(standby)

Net weight

mm

Optional wireless models

Power consumption (min)

Power consumption (max)

Dimensions (W x D x H)

Weight and dimensions

Power consumption

Display/image Display technology DIP Resolution 1080p Full HD (1920x1080) Brightness 3,600 lumens Contrast ratio 25,000:1 16:9 Native aspect ratio Aspect ratio - compatible 4:3 Keystone correction +/-40° vertical Uniformity 80% Screen size 0.71m ~ 7.65m (28" ~ 301") diagonal Lamp info Light source type Lamp Lamp watts 240 4000 (Bright), 15000 (Dynamic), 10000 (Eco) Lamp life hours (up to) Optical Throw ratio 1.47:1 ~ 1.62:1 Projection distance (m) 1m - 9.8m Zoom 1.1 Zoom type Manual Focal length (mm) 15.59 ~ 17.14 116% Native offset Connectivity Connections Inputs 1 x HDMI 1.4a 3D support Outputs 1 x Audio 3.5mm, 1 x USB-A power 1.5A

16.00ms

WHD200

0.5W

205W

295W

2.8kg

316 x 244 x 108

100 ~ 240V, 50 ~ 60Hz