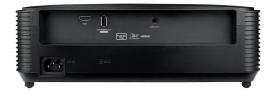

Power consumption (max)

Dimensions (W x D x H)

Weight and dimensions

Power consumption

Display/image Display technology DIP Resolution 1080p Full HD (1920x1080) Brightness 3,600 lumens Contrast ratio 25,000:1 16:9 Native aspect ratio Aspect ratio - compatible 4:3 Keystone correction +/-40° vertical Uniformity 80% Screen size 0.71m ~ 7.65m (28" ~ 301") diagonal Lamp info Light source type Lamp Lamp watts 240 4000 (Bright), 15000 (Dynamic), 10000 (Eco) Lamp life hours (up to) Optical Throw ratio 1.47:1 ~ 1.62:1 Projection distance (m) 1m - 9.8m Zoom 1.1 Zoom type Manual Focal length (mm) 15.59 ~ 17.14 116% Native offset Connectivity Connections Inputs 1 x HDMI 1.4a 3D support Outputs 1 x Audio 3.5mm, 1 x USB-A power 1.5A

16.00ms

WHD200

0.5W

205W

295W

2.8kg

316 x 244 x 108

100 ~ 240V, 50 ~ 60Hz