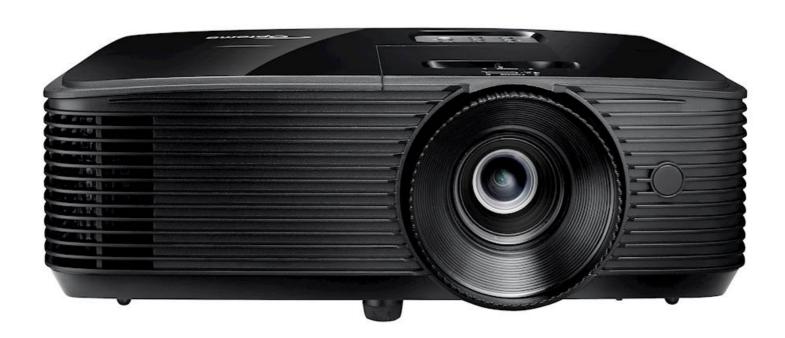

## HD146X

Big Screen Entertainment

- Lights on viewing 3600 ANSI Lumens
- Amazing colour bright vivid colours
- Easy connectivity HDMI, USB Power
- Built in audio